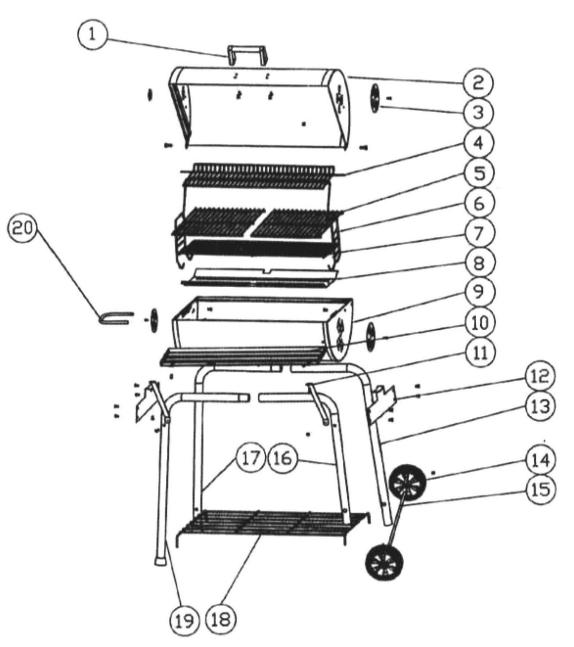

## Parts Information: **Charcoal Barrel Type BBQ** Model No: BBQ03

| Item | Part No. | Description       |
|------|----------|-------------------|
| 1    | BBQ03.01 | Handle            |
| 2    | BBQ03.02 | Lid               |
| 3    | BBQ03.03 | Ventilation Cover |
| 4    | BBQ03.04 | Upper Grid, Rack  |
| 5    | BBQ03.05 | Cooking Grid      |
| 6    | BBQ03.06 | Grill Adjustment  |
| 7    | BBQ03.07 | Grill             |
| 8    | BBQ03.08 | Ashtray           |
| 9    | BBQ03.09 | Tub               |
| 10   | BBQ03.10 | Front Metal Table |

| Item | Part No. | Description         |
|------|----------|---------------------|
| 11   | BBQ03.11 | Shelf Support       |
| 12   | BBQ03.12 | Reinforcement Piece |
| 13   | BBQ03.13 | Rear Leg, Right     |
| 14   | BBQ03.14 | Wheel, Fixed (Pair) |
| 15   | BBQ03.15 | Axle                |
| 16   | BBQ03.16 | Front Leg, Right    |
| 17   | BBQ03.17 | Rear leg, Left      |
| 18   | BBQ03.18 | Bottom Shelf        |
| 19   | BBQ03.19 | Front Leg, Left     |
| 20   | BBQ03.20 | Side Handle         |